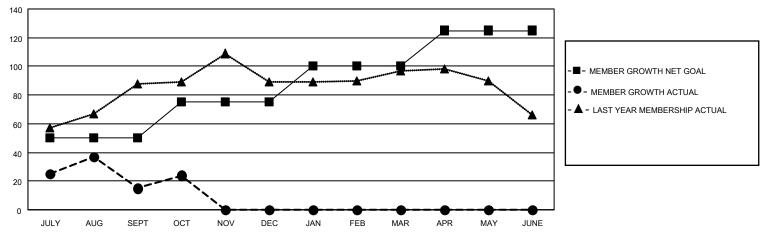

#### GOALS AND ACTUAL MEMBERS CUMULATIVE

| DROPPED CLUBS: 1 |    | 22 CLUBS OF 55 ADDED 1 OR<br>MORE NEW MEMBERS | GENDER DISTRIBUTION                 |              |  |
|------------------|----|-----------------------------------------------|-------------------------------------|--------------|--|
|                  |    | MORE NEW MEMBERS                              | MALE                                | 632 (47.63%) |  |
|                  |    |                                               | FEMALE 694 (52.30%)                 |              |  |
| DROPPED MEMBERS  |    |                                               | NON BINARY                          | 0 (0.00%)    |  |
|                  |    |                                               | PREFER NOT TO ANSWER                | 1 (0.08%)    |  |
| DECEASED         | 7  |                                               |                                     |              |  |
| CLUB CANCELLED   | 7  | CLICK HERE FOR CUMULATIVE                     | TOTAL FAMILY UNIT MEMBERS           | 389          |  |
| OTHER            | 59 | MEMBERSHIP DATA                               |                                     |              |  |
| TOTAL            | 73 |                                               | FAMILY MEMBERS PAYING HALF DUES 222 |              |  |
|                  |    |                                               |                                     |              |  |

### District 4 L6

| Clubs RESULTS FOR 2022-2023 |   |   |   | Members RESULTS FOR 2022-2023 |    |    |    |
|-----------------------------|---|---|---|-------------------------------|----|----|----|
|                             |   |   |   |                               |    |    |    |
| JULY/AUG/SEPT               | 1 | 0 | 1 | JULY/AUG/SEPT                 | 50 | 80 | 62 |
| OCT/NOV/DEC                 | 1 | 0 | 0 | OCT/NOV/DEC                   | 25 | 20 | 11 |
| JAN/FEB/MAR                 | 1 | 0 | 0 | JAN/FEB/MAR                   | 25 | 0  | 0  |
| APR/MAY/JUNE                | 1 | 0 | 0 | APR/MAY/JUNE                  | 25 | 0  | 0  |