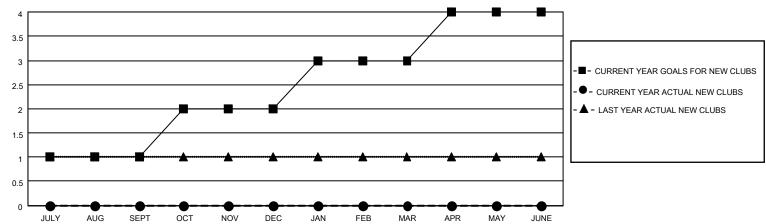

### GOALS AND ACTUAL NEW CLUBS CUMULATIVE

### District 4 L6

| Clubs RESULTS FOR 2022-2023 |   |   |   | Members RESULTS FOR 2022-2023 |    |    |    |
|-----------------------------|---|---|---|-------------------------------|----|----|----|
|                             |   |   |   |                               |    |    |    |
| JULY/AUG/SEPT               | 1 | 0 | 1 | JULY/AUG/SEPT                 | 50 | 80 | 62 |
| OCT/NOV/DEC                 | 1 | 0 | 0 | OCT/NOV/DEC                   | 25 | 20 | 11 |
| JAN/FEB/MAR                 | 1 | 0 | 0 | JAN/FEB/MAR                   | 25 | 0  | 0  |
| APR/MAY/JUNE                | 1 | 0 | 0 | APR/MAY/JUNE                  | 25 | 0  | 0  |